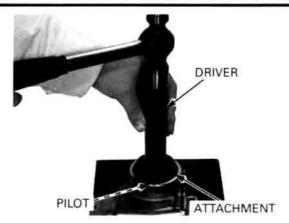

Drive a new bearing into the housing.

TOOLS:

Driver Attachment, 52 x 55 mm Pilot, 32 mm

07749-0010000 07746-0010400 07MAD-PR90200

Install the snap ring into the housing groove securely with the chamfered edge facing the bearing.