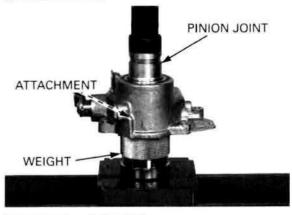

TOOLS:

Fork seal driver weight Driver attachment, 33 mm I.D. 07747-0010501

07747-0010100

**Driver attachment** 

07HMD-MR70100

Install the snap ring into the pinion joint groove securely with the chamfered edge facing the bearing.