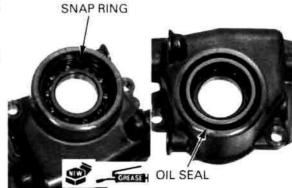

Drive a new bearing into the housing.

TOOLS:

Driver Attachment, 52 x 55 mm Pilot, 32 mm

07749-0010000 07746-0010400 07MAD-PR90200

Install the snap ring into the housing groove securely with the chamfered edge facing the bearing.

Pack the seal lips of a new oil seal with grease. Install the oil seal so that its rubber area flush with the housing end.

Be careful not to damage the oil seal lips

Hold the bearing inner race and press the pinion joint into the bearing until it is fully seated.