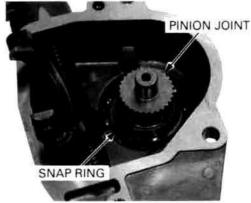

TOOLS:

Fork seal driver weight Driver attachment, 33 mm I.D. 07747-0010501

07747-0010100

**Driver attachment** 

07HMD-MR70100

Install the snap ring into the pinion joint groove securely with the chamfered edge facing the bearing.